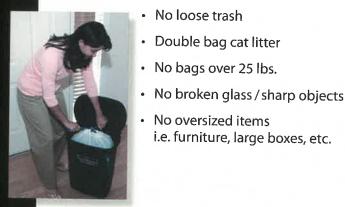

#### **TRASH PREPARATION**

 Bag & Tie - place in the collection container provided

i.e. furniture, large boxes, etc.

No oversized items

STEP

#### YOUR CONTAINER

Container is provided for trash bags

Place container out between 6 PM and 8 PM by doorstep or other community approved area for collection